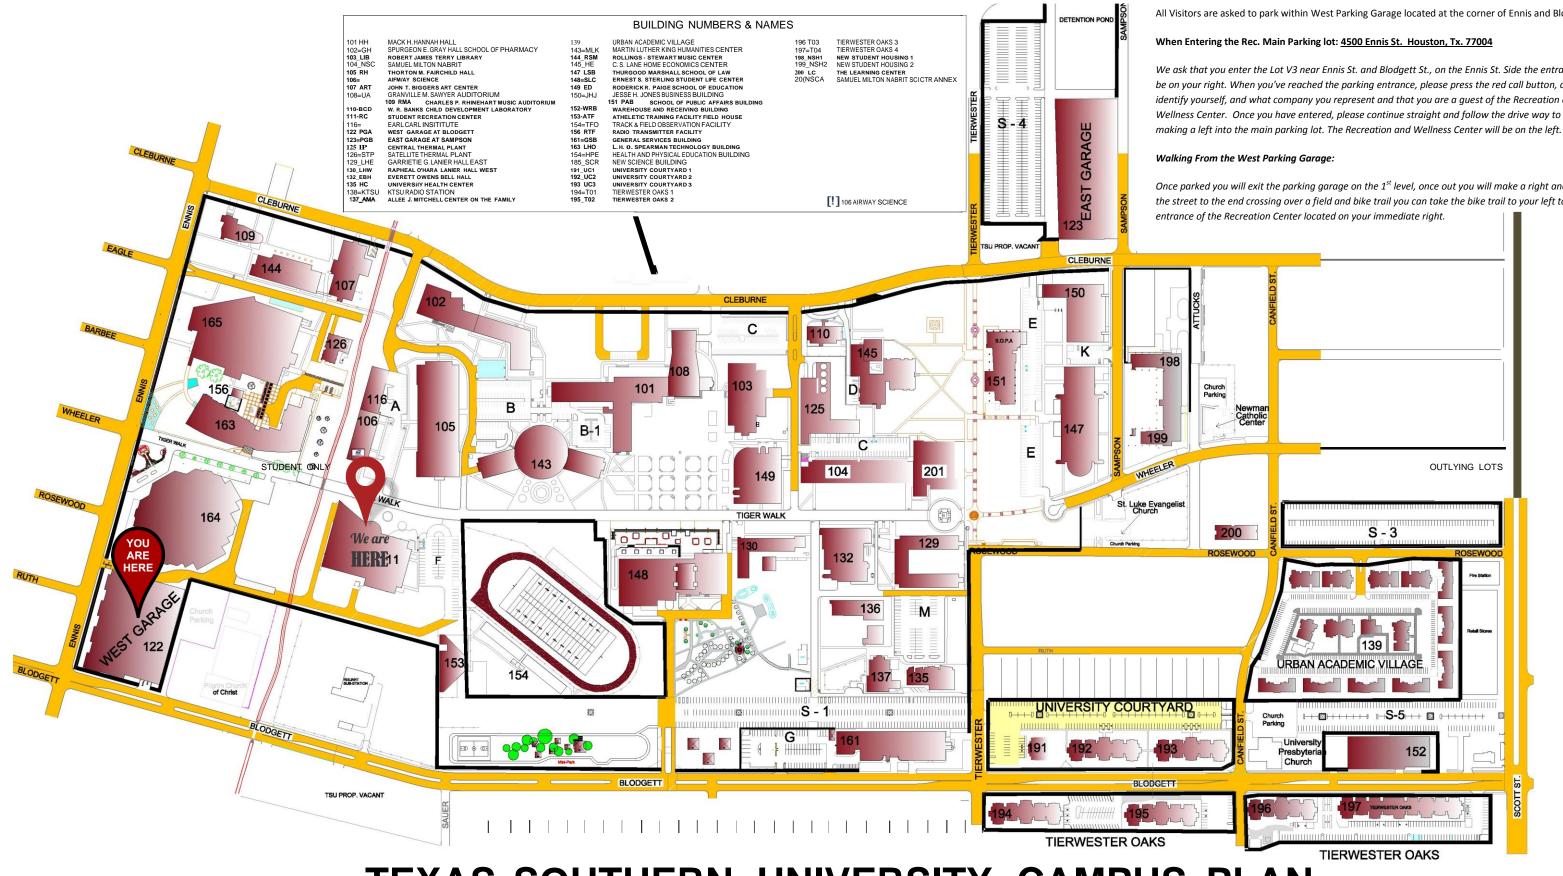

## Directions to the TSU Recreation and Wellness Center:

## West Parking Garage: 3095 Blodgett St. Houston, Tx. 77004

All Visitors are asked to park within West Parking Garage located at the corner of Ennis and Blodgett.

We ask that you enter the Lot V3 near Ennis St. and Blodgett St., on the Ennis St. Side the entrance will be on your right. When you've reached the parking entrance, please press the red call button, and identify yourself, and what company you represent and that you are a guest of the Recreation and Wellness Center. Once you have entered, please continue straight and follow the drive way to the end,

Once parked you will exit the parking garage on the 1<sup>st</sup> level, once out you will make a right and follow the street to the end crossing over a field and bike trail you can take the bike trail to your left to the main